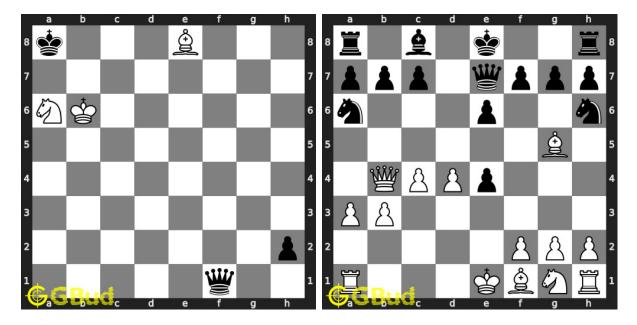

#### 49. Mate in 2 moves

Level: easy, Next Move: Black Solution: https://gbud.in/gls09c4