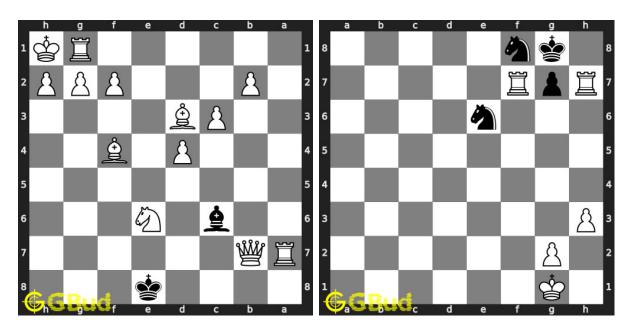

#### 45. Mate in 1 move

Level: easy, Next Move: White Solution: https://gbud.in/gls09c4

#### 46. Mate in 1 move

Level: easy, Next Move: White Solution: https://gbud.in/gls09c4

#### 47. Mate in 1 move

Level: easy, Next Move: Black Solution: https://gbud.in/gls09c4

#### 48. Mate in 1 move

Level: easy, Next Move: White Solution: https://gbud.in/gls09c4