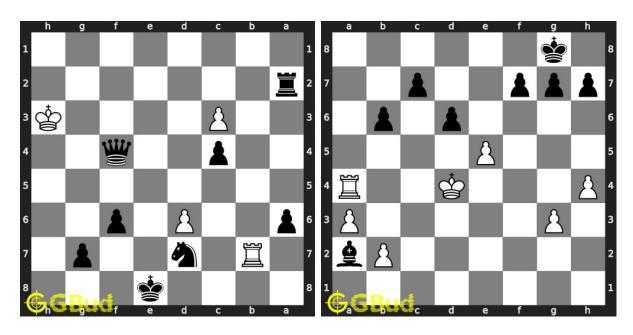

#### 50. Mate in 1 move

Level: easy, Next Move: White Solution: https://gbud.in/gls09c4

Figure 1: Solve other puzzles @ https://gbud.in/chsgppz