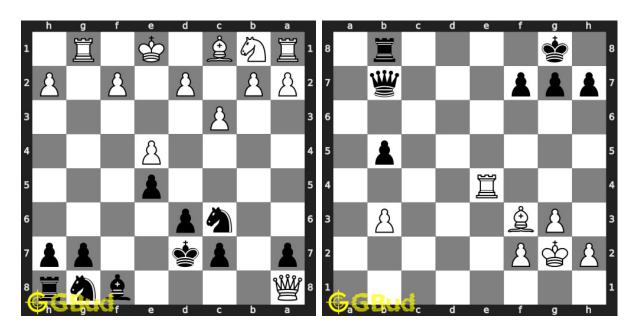

#### 41. How will you save your piece?

Level: easy, Next Move: Black Solution: https://gbud.in/gls09c4

#### 42. Sacrifice your rook

Level: easy, Next Move: White Solution: https://gbud.in/gls09c4

#### 43. How to avoid losing the game

Level: easy, Next Move: White Solution: https://gbud.in/gls09c4

### 44. Get the benefit of opponent's mist

Level: easy, Next Move: White Solution: https://gbud.in/gls09c4