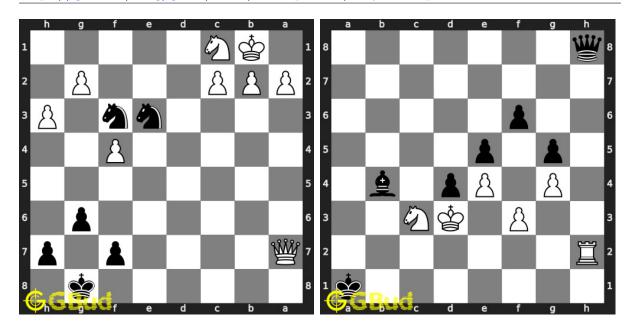

#### 41. How will you save your piece?

Level: easy, Next Move: Black Solution: https://gbud.in/gls09c4

#### 42. Sacrifice your rook

Level: easy, Next Move: White Solution: https://gbud.in/gls09c4

#### 43. How to avoid losing the game

Level: easy, Next Move: White Solution: https://gbud.in/gls09c4

### 44. Get the benefit of opponent's mist

Level: easy, Next Move: White Solution: https://gbud.in/gls09c4

#### 45. Mate in 1 move

Level: easy, Next Move: White Solution: https://gbud.in/gls09c4

#### 46. Mate in 1 move

Level: easy, Next Move: White Solution: https://gbud.in/gls09c4

#### 47. Mate in 1 move

Level: easy, Next Move: Black Solution: https://gbud.in/gls09c4

#### 48. Mate in 1 move

Level: easy, Next Move: White Solution: https://gbud.in/gls09c4

#### 49. Mate in 2 moves

Level: easy, Next Move: Black Solution: https://gbud.in/gls09c4

#### 50. Mate in 1 move

Level: easy, Next Move: White Solution: https://gbud.in/gls09c4

Figure 1: Solve other puzzles @ https://gbud.in/chsgppz